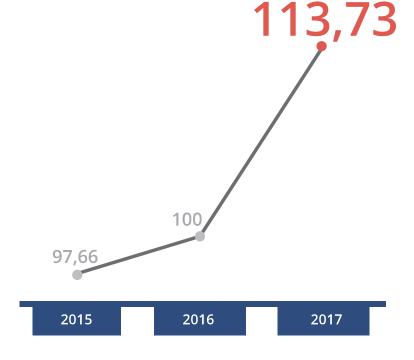

#### Aizņēmēju vēlme aizņemties

- ledzīvotāju īpatsvars, kas apsver iespēju tuvāko 6 mēnešu laikā aizņemties no komercbankām
- Faktiskais pieprasījums pēc aizdevumiem
- Komersantu peļņa
- ES Ekonomikas sentimenta indikators

Proportion of residents that are considering the possibility of borrowing from commercial banks during the next six months; actual demand for loans; profits of businesses; EU Economic Sentiment Indicator

### **BANKS' DESIRE TO LEND IS GROWING RAPIDLY**

The overall situation has improved during the past three years. It is influenced by favourable conditions within the economy and the optimism of potential lenders at both domestic and international level. This, in turn, fosters banks' desire to lend.