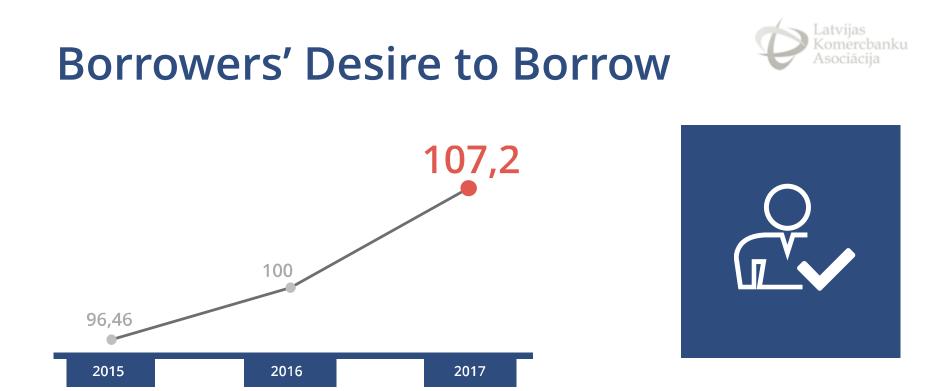

#### Aizņēmēju spēja aizņemties

- 🗖 Bezdarba līmenis valstī
- Latvijas iekšzemes kopprodukts
- Latvijas iedzīvotāju vidējie mēneša ienākumi
- Latvijas uzņēmēju uzkrātā kapitāla apjoms

Unemployment level nationally; Latvia's Gross Domestic Product; average monthly income of Latvia's inhabitants; volume of capital accumulated by Latvia's businesses