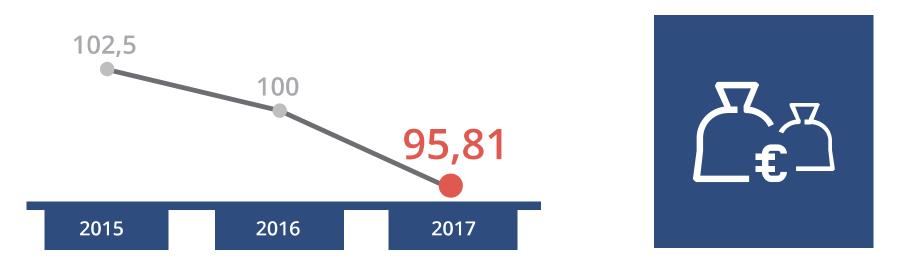

## ALCB Lending Index Result

### **Most Significant Conclusions**

### IN THE REALM OF LENDING "YOU CAN'T DO IT ALONE"

The growth of lending is influenced by a broad set of factors – commercial banks' financial indicators, the general state of the economy, and public and economic optimism.

### **BANKS' DESIRE TO LEND IS GROWING RAPIDLY**

The overall situation has improved during the past three years. It is influenced by favourable conditions within the economy and the optimism of potential lenders at both domestic and international level. This, in turn, fosters banks' desire to lend.

### **INCREASED LENDING IS ANTICIPATED**

In light of overall economic trends and bank's growing desire to lend, it is possible to predict that the volume of lending will increase in the near future.

### THE GOVERNMENT'S TASK IS TO FOSTER ECONOMIC GROWTH

The level of lending is directly correlated to the overall state of the economy. The most important task of the Government and Parliament is to foster its growth with the instruments at their disposal.