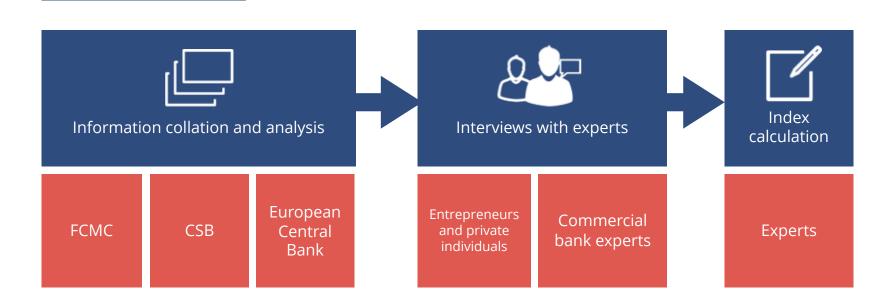

### ALCB LENDING INDEX PRESENTATION

### 01.02.2018





### **Event Opening**



**Sanda Liepiņa,** Board Chair, ALCB

- 1. ALCB Lending Index Methodology and Results
- 2. Experts' Discussion "Lending for Economic Growth"
- 3. Question and Answer session





ALCB Lending Index Methodology and Results

**Kārlis Danēvičs,** Joint Chair, ALCB Lending Committee; Board Member, SEB banka



### **Index Development Process**





### Index Methodology



#### Komercbanku spēja kreditēt

- Komercbanku sektorā izsniegto aizdevumu un depozītu attiecība
- Komercbanku sektora brīvo līdzekļu apjoms
- Komercbanku sektora aktīvu apjoms
- Kredītņēmēju maksājumu kavējumu īpatsvars



#### Komercbanku vēlme kreditēt

- Kreditēšanas nosacījumu stingrība
- Komercbanku riska apetīte
- Komercbanku atteikto aizdevumu īpatsvars
- Ēnu ekonomikas īpatsvars Latvijā



#### Aizņēmēju vēlme aizņemties

- ledzīvotāju īpatsvars, kas apsver iespēju tuvāko 6 mēnešu laikā aizņemties no komercbankām
- Faktiskais pieprasījums pēc aizdevumiem
- Komersantu peļņa
- ES Ekonomikas sentimenta indikators



#### Aizņēmēju spēja aizņemties

- 🗖 Bezdarba līmenis valstī
- Latvijas iekšzemes kopprodukts
- Latvijas iedzīvotāju vidējie mēneša ienākumi