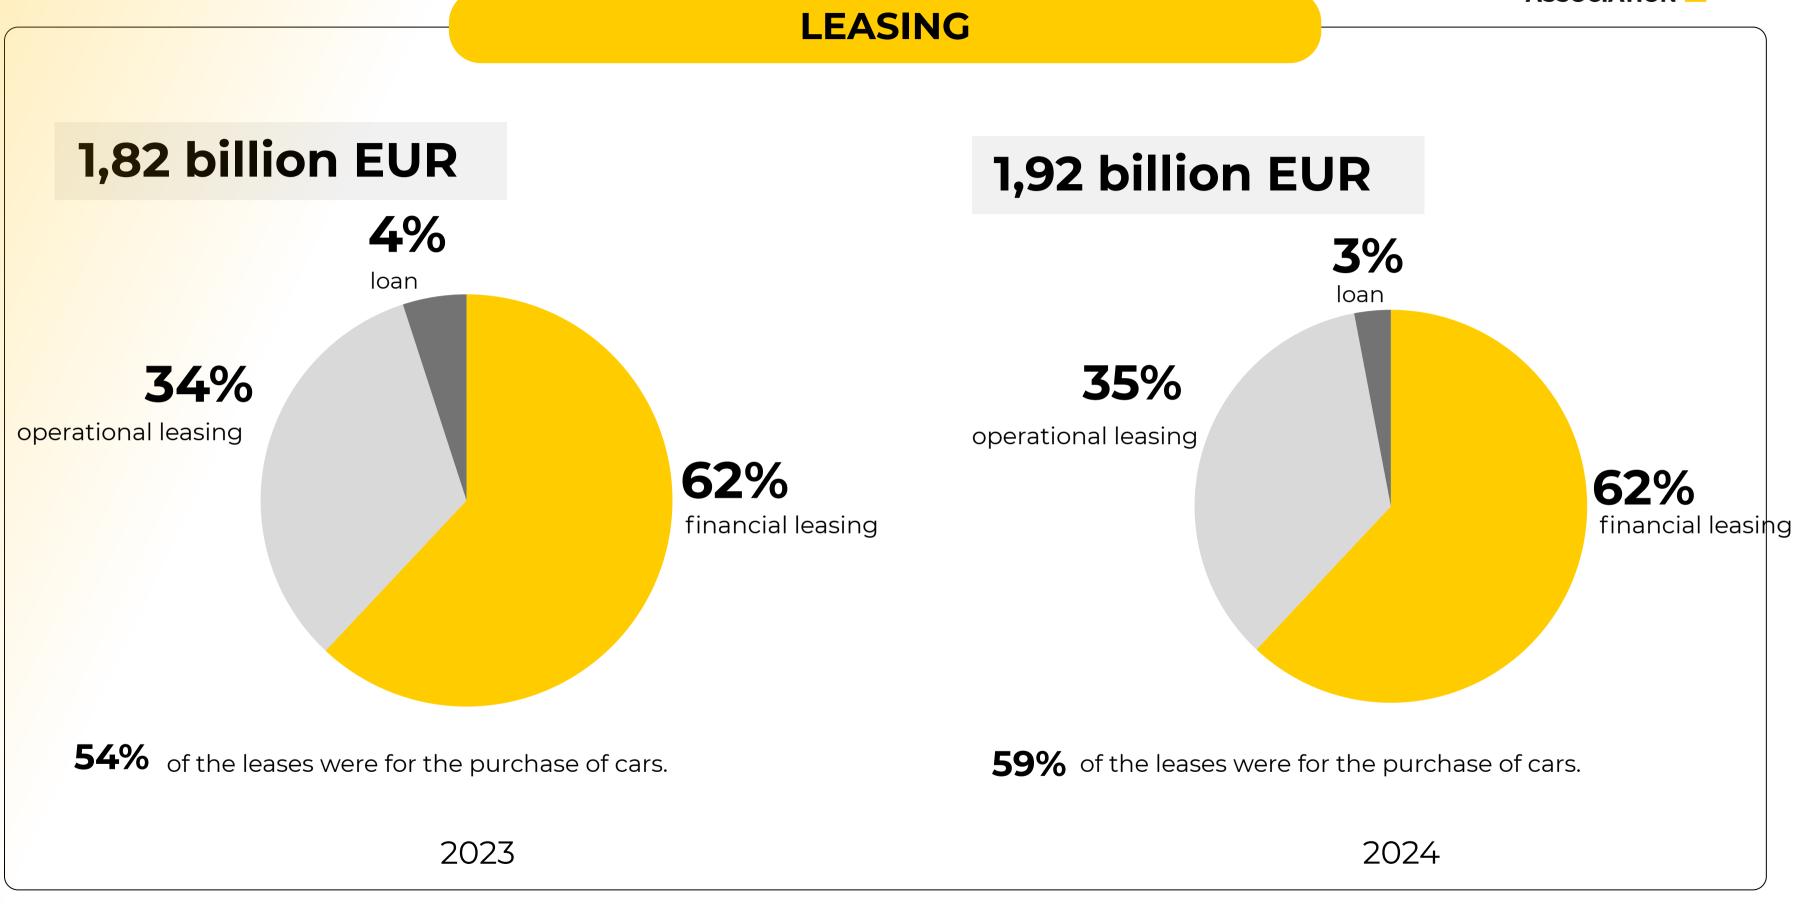

12. Luminor Līzings Latvija SIA
- 13. Swedbank Līzings SIA
- 14. SEB līzings SIA un SEB bankas faktoringa dati
- 15. Citadele Leasing SIA
- 16. Citadele Factoring SIA
- 17. Swedbank Atklātais Pensiju Fonds AS
- 18. SEB atklātais pensiju fonds AS
- 19. Luminor Latvijas atklātais pensiju fonds AS
- 20. CBL Atklātais pensiju fonds



**BANK ASSETS** 

# **26,6** billion EUR



2023



### 28,8 billion EUR















### 19,4 EUR

### Avarage purchase value

### **172 EUR**



### Average cash withdrawal



\*Commercial banking sector in Latvia.



### 15,2 billion EUR



**41%** loans to individuals



loans to companies

**NUMBER OF CUSTOMERS\*** 

Π

### 2 088 657



2023

\*One person can have accounts in several banks at the same time.



## 2 097 161

# 







internet bank users







\*- NACE (Red 2) K Finance and insurance activities





\*Weighted average annual return in 10 year period.





\*Weighted average annual return in 10 year period.





# Statistics of the members and associate members of Finance Latvia Association

in 2023 and 2024

www.financelatvia.eu