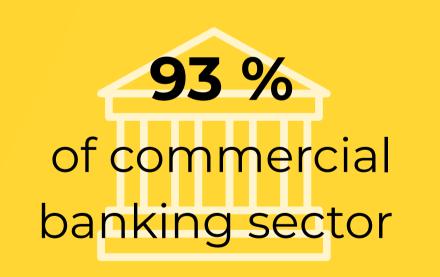

via
- ✔ financelatvia.bsky.social
- in Latvijas Finanšu nozares asociācija | Finance Latvia Association

www.financelatvia.eu

### **MEMBERS AND ASSOCIATE MEMBERS INCLUDED IN THE STATISTICS**

1.Swedbank 2.SEB banka 3. Citadele banka 4. Luminor Bank filiāle Latvijā 5. BluOr Bank 6.OP Corporate Bank filiāle Latvijā 7.Signet Bank 8. Reģionālā investīciju banka 9. Industra Bank 10. Magnetiq Bank

- 11. Luminor Līzings SIA
- 12. Luminor Līzings Latvija SIA
- 13. Swedbank Līzings SIA
- 14. SEB līzings SIA un SEB bankas faktoringa dati
- 15. Citadele Leasing SIA
- 16. Citadele Factoring SIA
- 17. Swedbank Atklātais Pensiju Fonds AS
- 18. SEB atklātais pensiju fonds AS
- 19. Luminor Latvijas atklātais pensiju fonds AS
- 20. CBL Atklātais pensiju fonds



**BANK ASSETS** 

# **26,6** billion EUR



2023



### 28,8 billion EUR















### 19,4 EUR

### Avarage purchase value

### **172 EUR**



### Average cash withdrawal



\*Commercial banking sector in Latvia.



### 15,2 billion EUR



**41%** loans to individuals



loans to companies

**NUMBER OF CUSTOMERS\*** 

Π

### 2 088 657



2023

\*One person can have accounts in several banks at the same time.



## 2 097 161

# 







internet bank users







\*- NACE (Red 2) K Finance and insurance activities





\*Weighted average annual return in 10 year period.





\*Weighted average annual return in 10 year period.





# Statistics of the members and associate members of Finance Latvia Association

in 2023 and 2024

www.financelatvia.eu