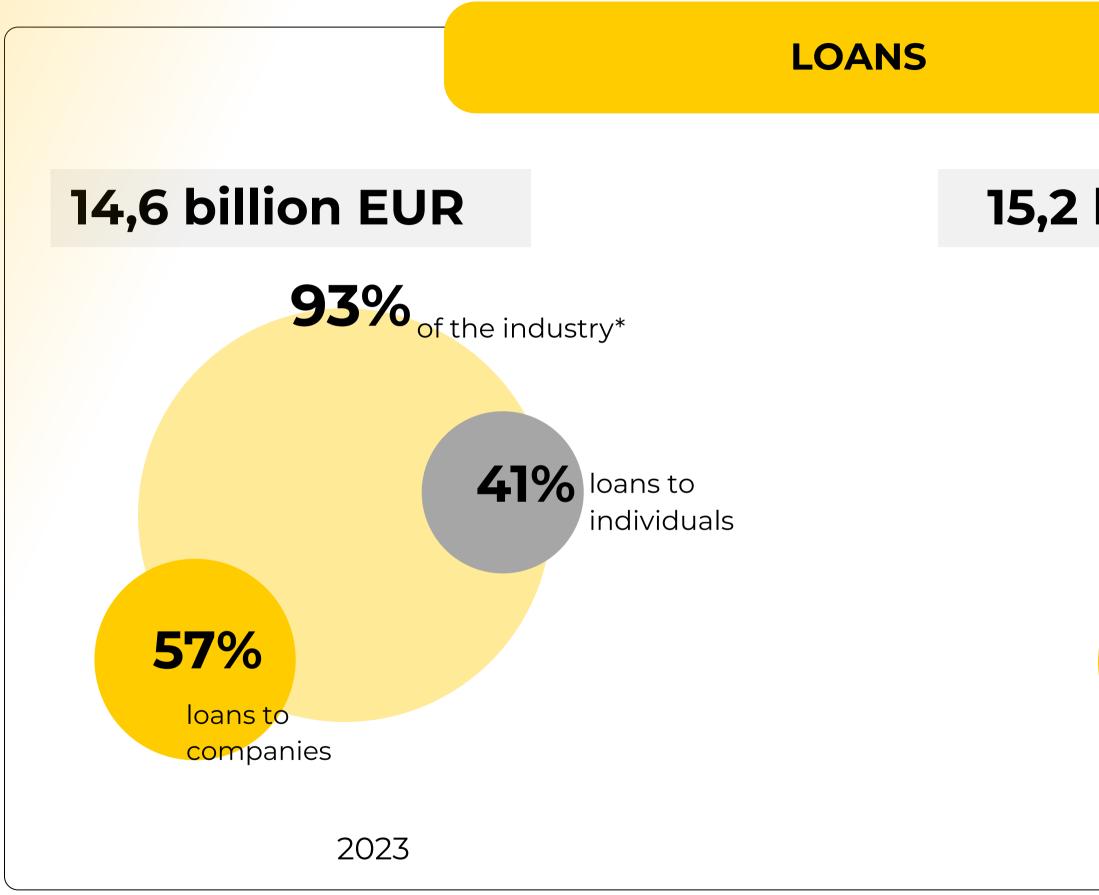

**BANK ASSETS** 

# **26,6** billion EUR

2023

### 15,2 billion EUR

**41%** loans to individuals

loans to companies

**NUMBER OF CUSTOMERS\*** 

Π