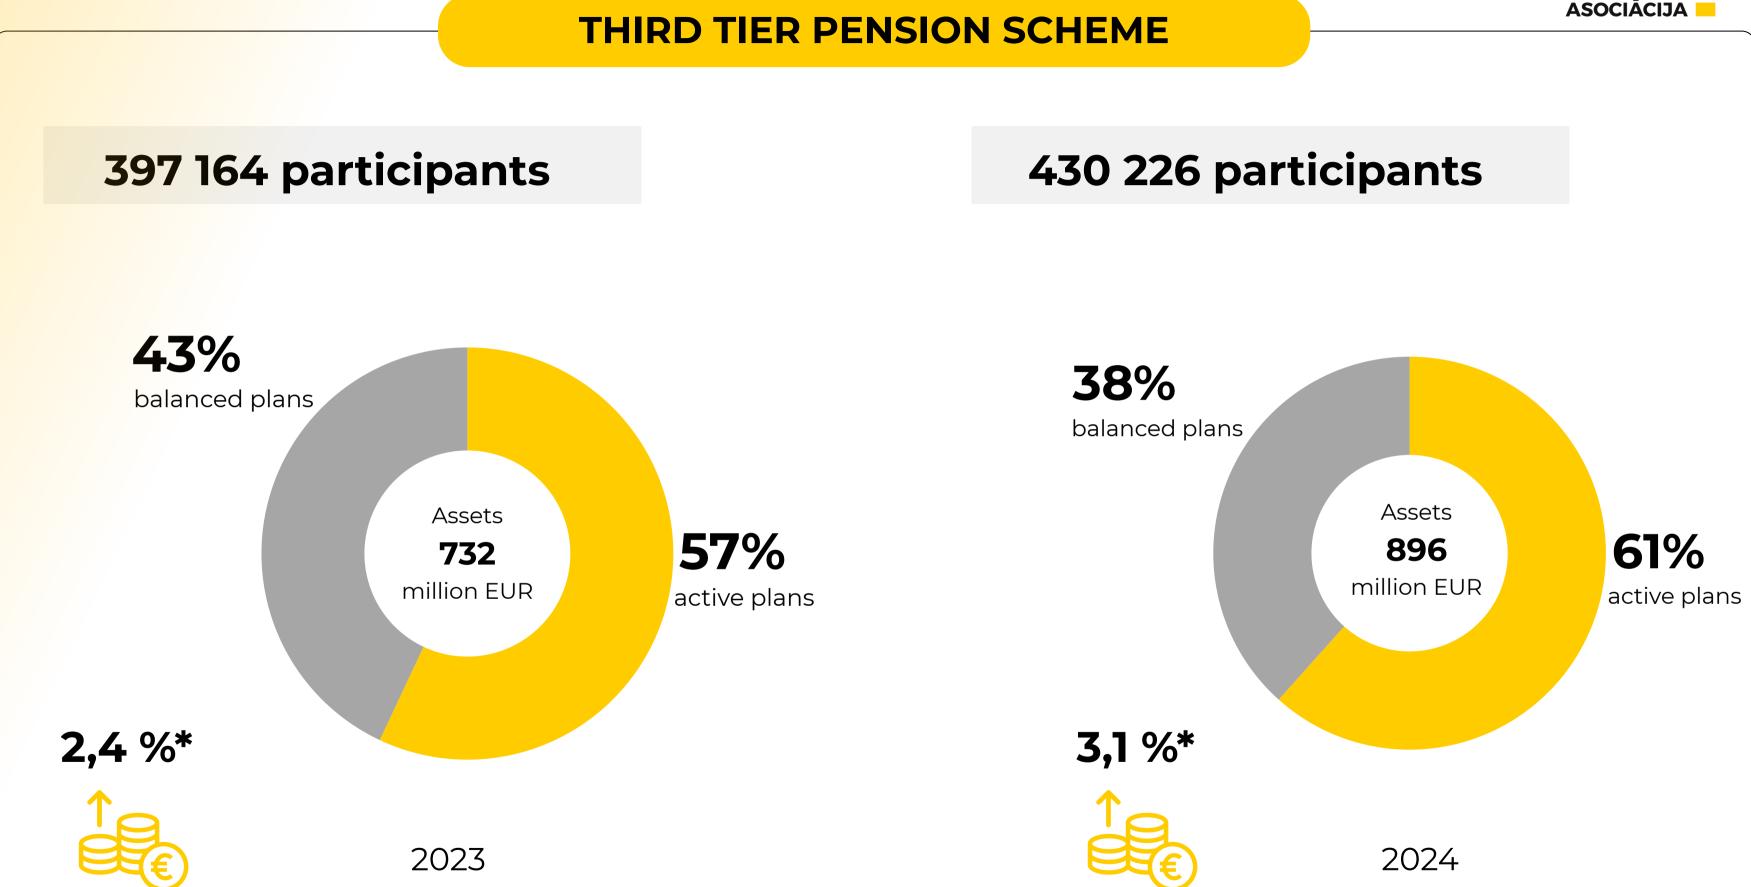

# 

internet bank users

\*- NACE (Red 2) K Finance and insurance activities

\*Weighted average annual return in 10 year period.

\*Weighted average annual return in 10 year period.