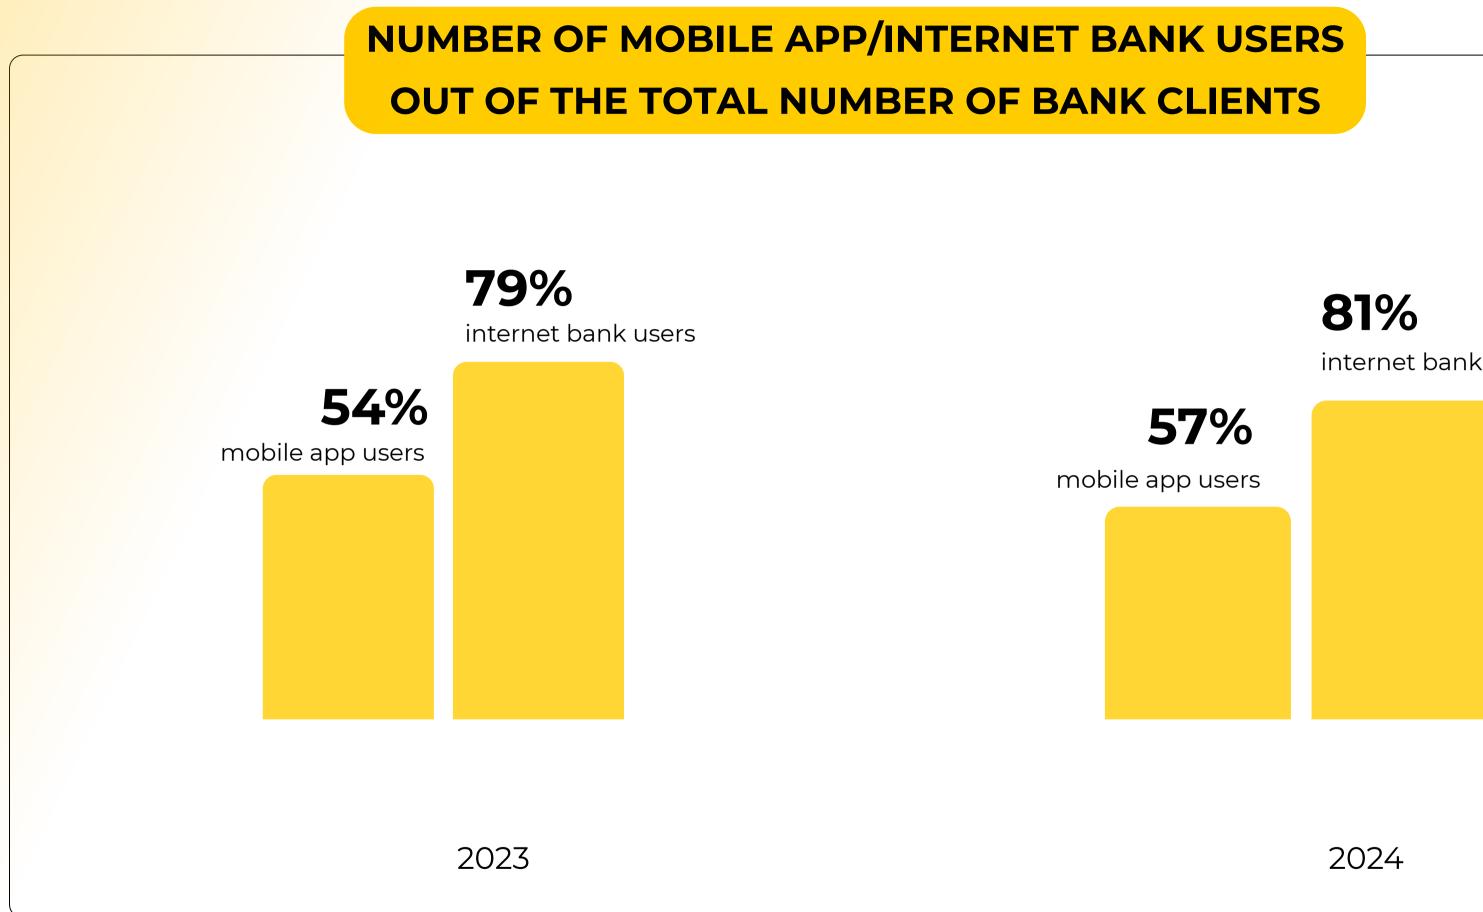

### 2 088 657

2023

\*One person can have accounts in several banks at the same time.

## 2 097 161

# 

internet bank users

\*- NACE (Red 2) K Finance and insurance activities

\*Weighted average annual return in 10 year period.

\*Weighted average annual return in 10 year period.