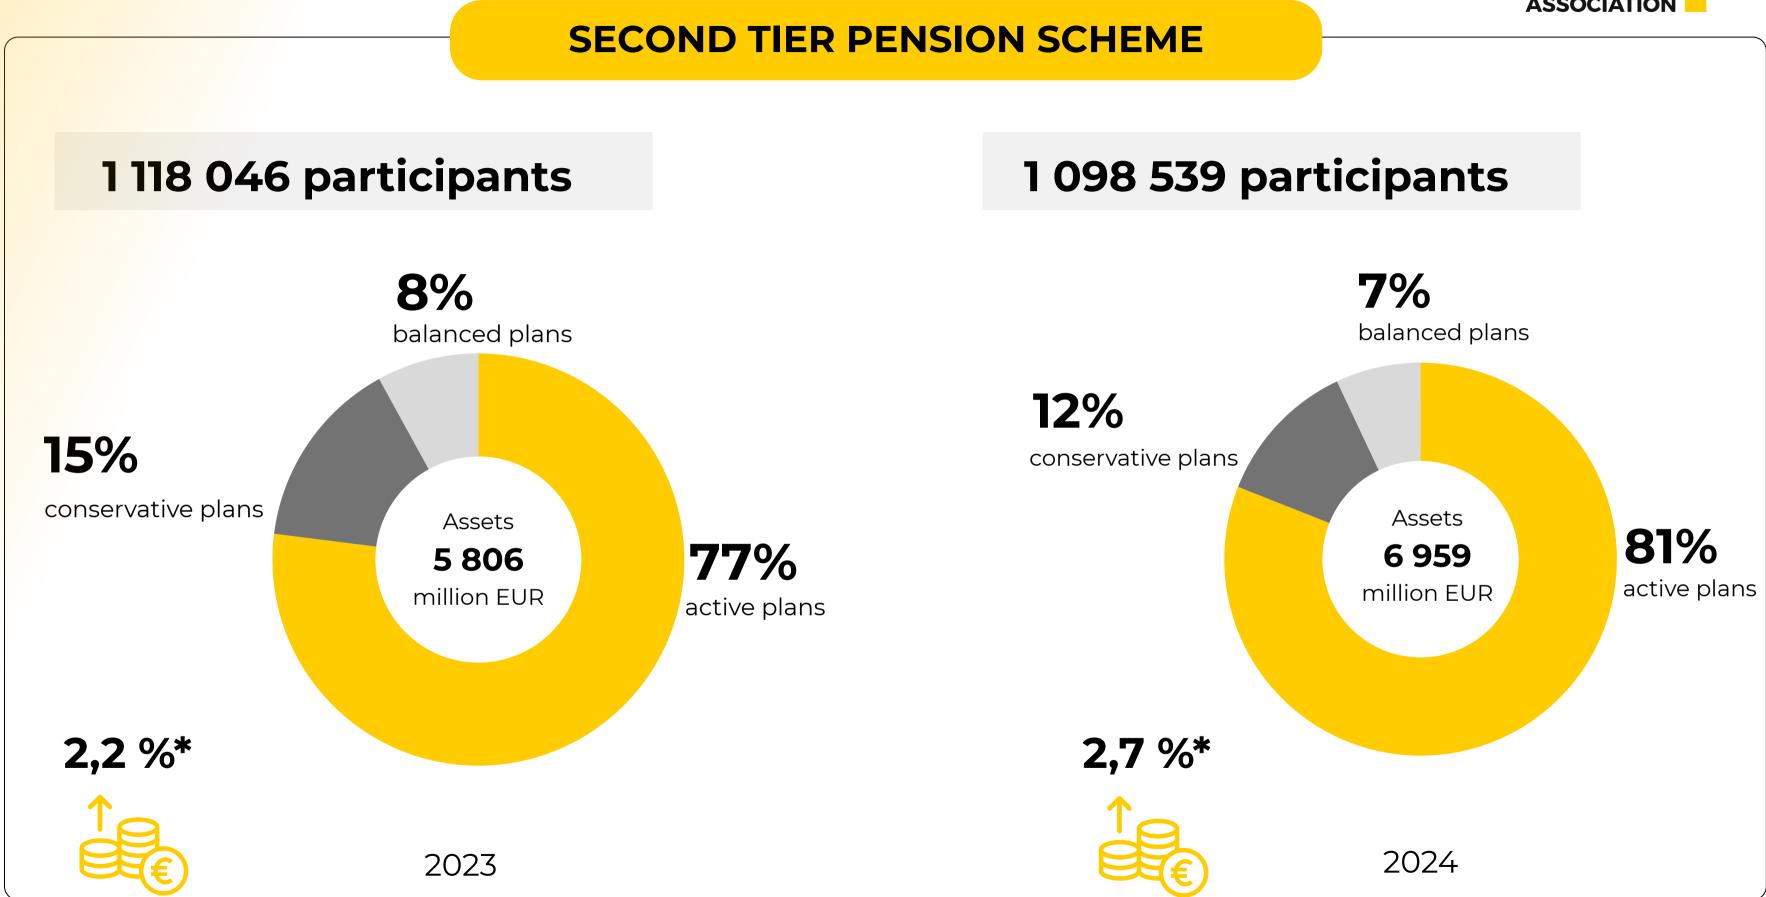

# 

internet bank users

\*- NACE (Red 2) K Finance and insurance activities

\*Weighted average annual return in 10 year period.

\*Weighted average annual return in 10 year period.