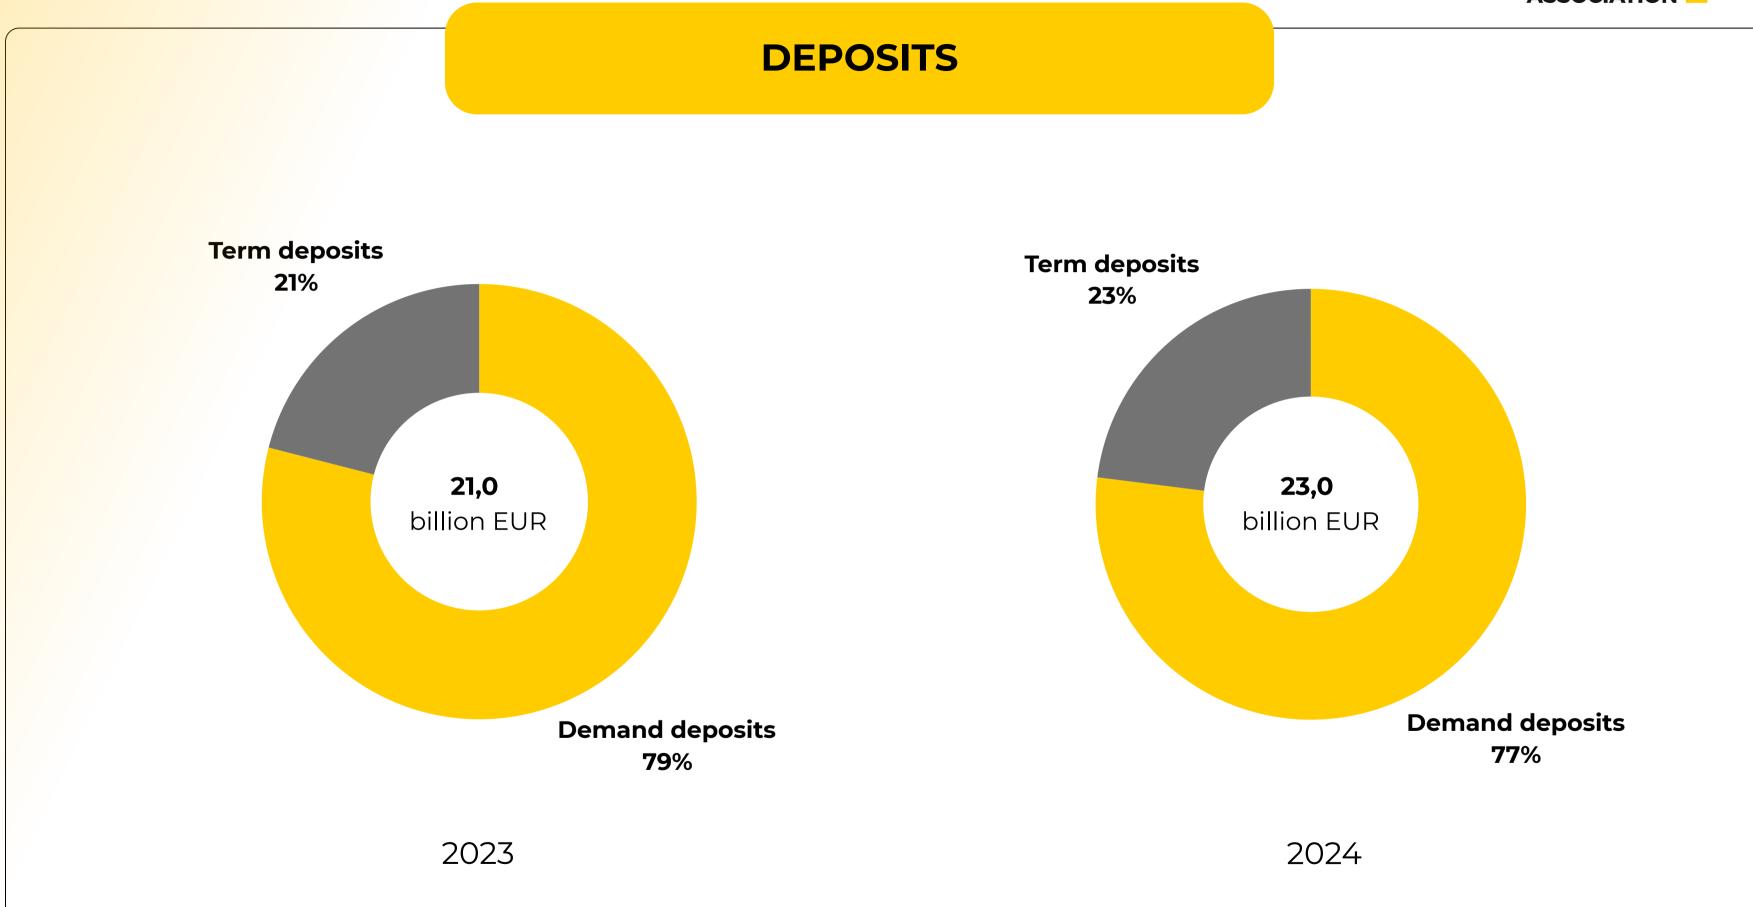

in Latvijas Finanšu nozares asociācija | Finance Latvia Association

www.financelatvia.eu

### **MEMBERS AND ASSOCIATE MEMBERS INCLUDED IN THE STATISTICS**

1.Swedbank 2.SEB banka 3. Citadele banka 4. Luminor Bank filiāle Latvijā 5. BluOr Bank 6.OP Corporate Bank filiāle Latvijā 7.Signet Bank 8. Reģionālā investīciju banka 9. Industra Bank 10. Magnetiq Bank

- 11. Luminor Līzings SIA
- 12. Luminor Līzings Latvija SIA
- 13. Swedbank Līzings SIA
- 14. SEB līzings SIA un SEB bankas faktoringa dati
- 15. Citadele Leasing SIA
- 16. Citadele Factoring SIA
- 17. Swedbank Atklātais Pensiju Fonds AS
- 18. SEB atklātais pensiju fonds AS
- 19. Luminor Latvijas atklātais pensiju fonds AS
- 20. CBL Atklātais pensiju fonds



**BANK ASSETS** 

# **26,6** billion EUR



2023



### 28,8 billion EUR















### 19,4 EUR

### Avarage purchase value

### **172 EUR**



### Average cash withdrawal



\*Commercial banking sector in Latvia.



### 15,2 billion EUR



**41%** loans to individuals



loans to companies

**NUMBER OF CUSTOMERS\*** 

Π

### 2 088 657



2023

\*One person can have accounts in several banks at the same time.



## 2 097 161

# 







internet bank users







\*- NACE (Red 2) K Finance and insurance activities





\*Weighted average annual return in 10 year period.





\*Weighted average annual return in 10 year period.





# Statistics of the members and associate members of Finance Latvia Association

in 2023 and 2024

www.financelatvia.eu