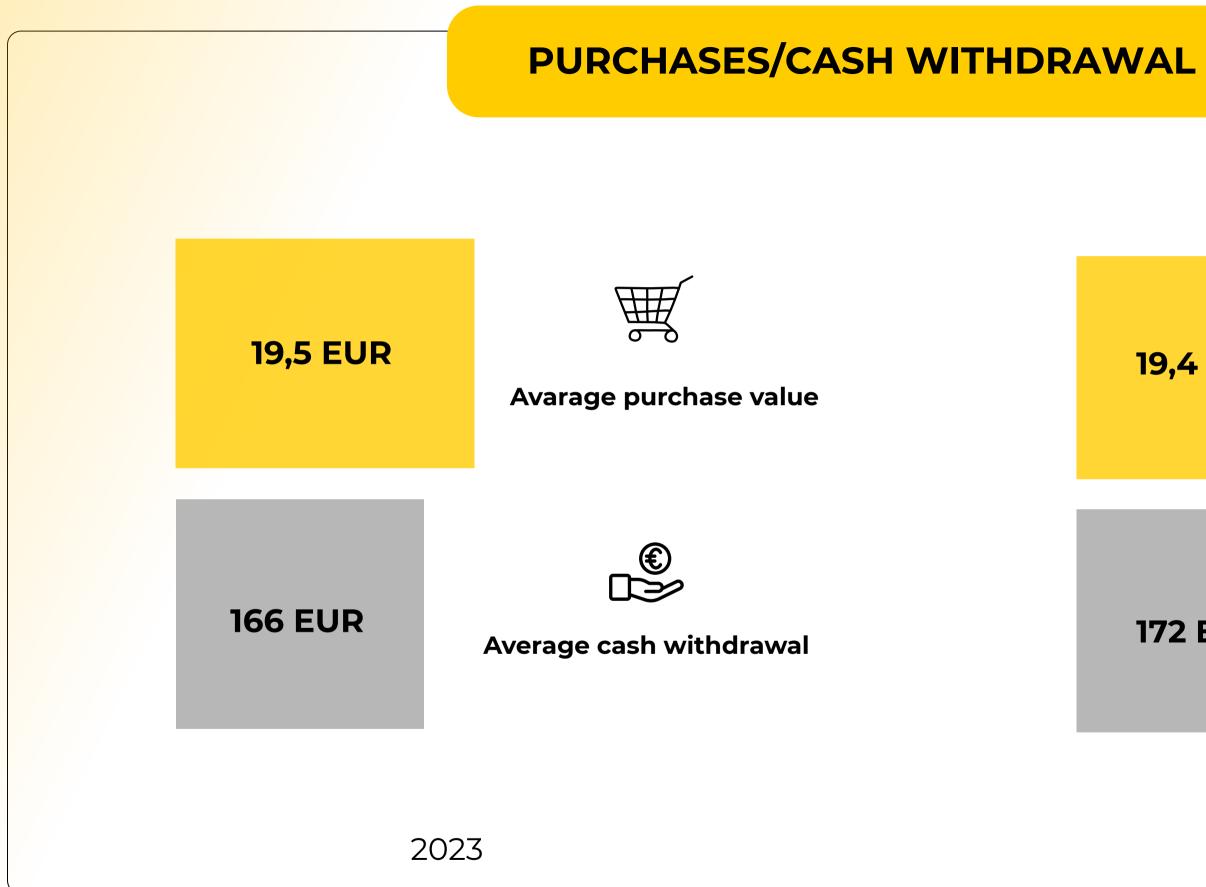

### 19,4 EUR

### Avarage purchase value

### **172 EUR**

### Average cash withdrawal

\*Commercial banking sector in Latvia.