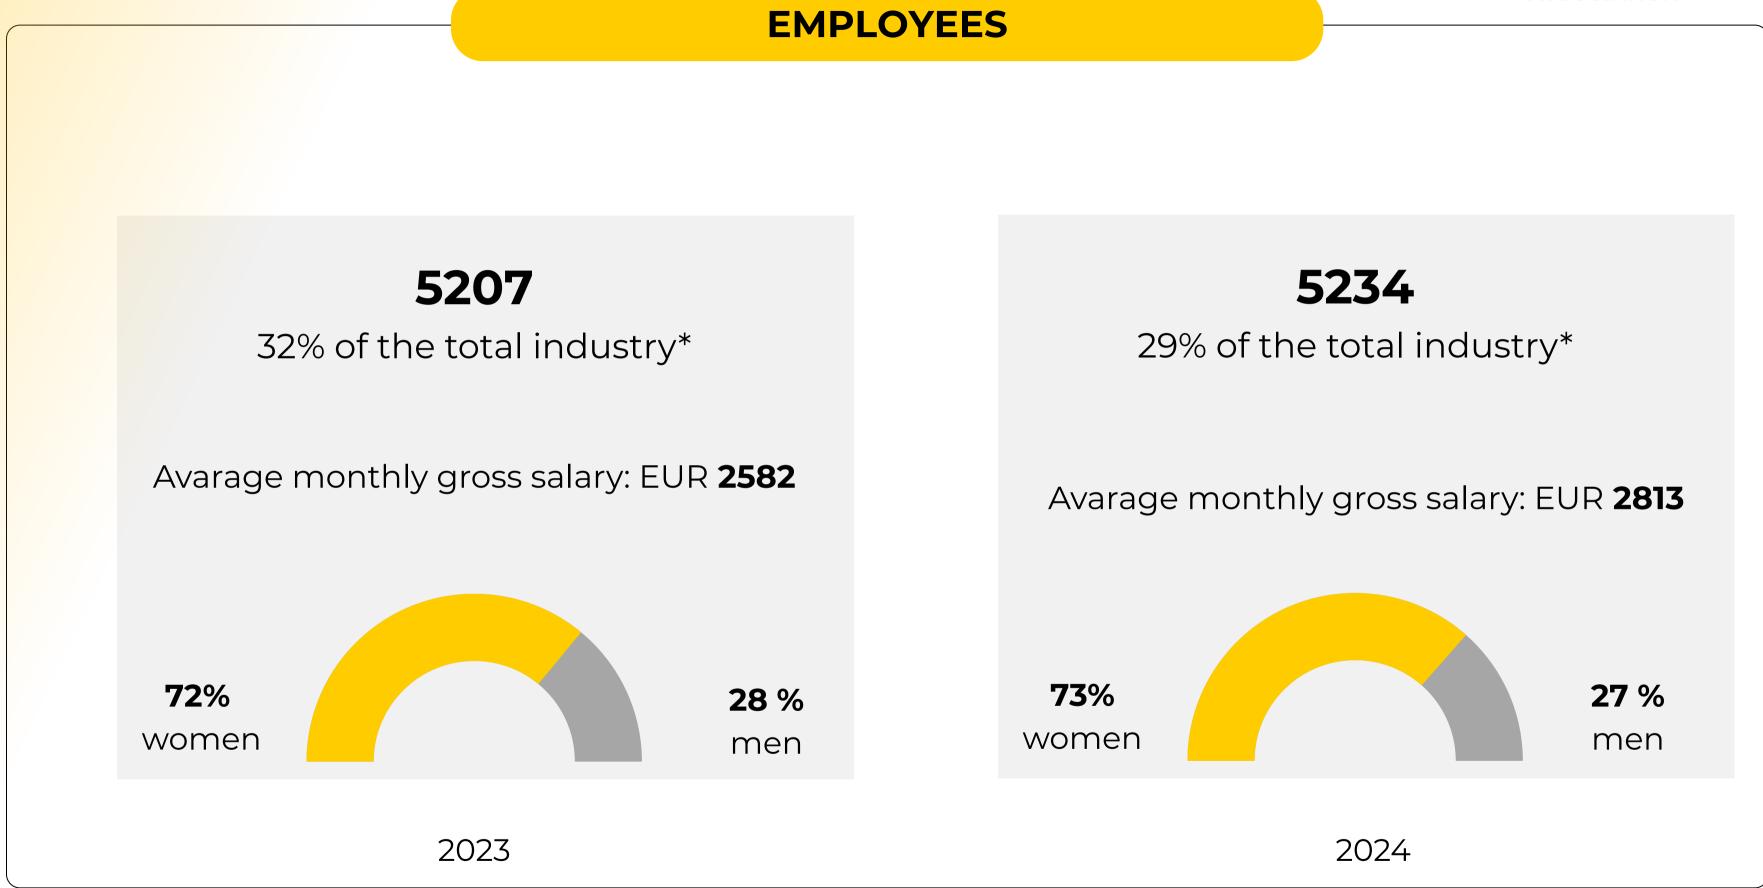

Luminor Līzings Latvija SIA
- 13. Swedbank Līzings SIA
- 14. SEB līzings SIA un SEB bankas faktoringa dati
- 15. Citadele Leasing SIA
- 16. Citadele Factoring SIA
- 17. Swedbank Atklātais Pensiju Fonds AS
- 18. SEB atklātais pensiju fonds AS
- 19. Luminor Latvijas atklātais pensiju fonds AS
- 20. CBL Atklātais pensiju fonds



**BANK ASSETS** 

# **26,6** billion EUR



2023



### 28,8 billion EUR















### 19,4 EUR

### Avarage purchase value

### **172 EUR**



### Average cash withdrawal



\*Commercial banking sector in Latvia.



### 15,2 billion EUR



**41%** loans to individuals



loans to companies

**NUMBER OF CUSTOMERS\*** 

Π

### 2 088 657



2023

\*One person can have accounts in several banks at the same time.



## 2 097 161

# 







internet bank users







\*- NACE (Red 2) K Finance and insurance activities





\*Weighted average annual return in 10 year period.





\*Weighted average annual return in 10 year period.





# Statistics of the members and associate members of Finance Latvia Association

in 2023 and 2024

www.financelatvia.eu