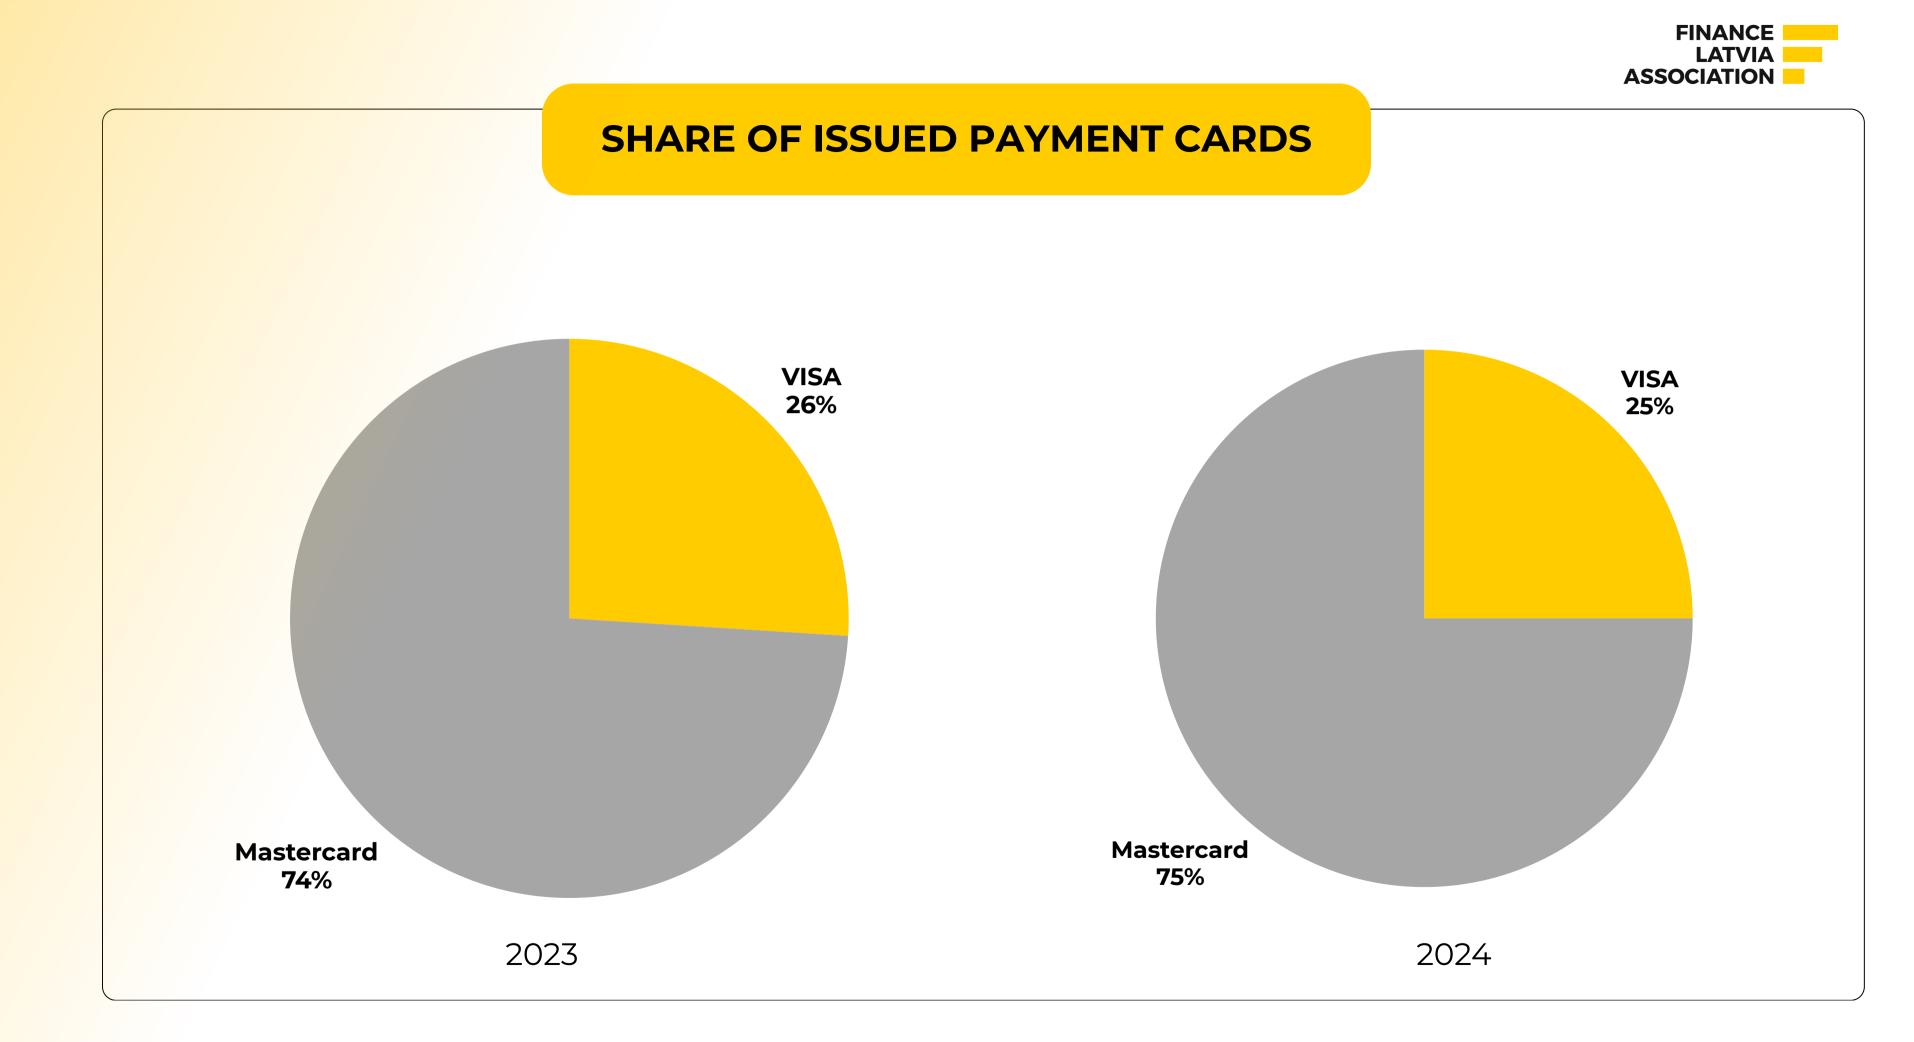

- in Latvijas Finanšu nozares asociācija | Finance Latvia Association

www.financelatvia.eu

### **MEMBERS AND ASSOCIATE MEMBERS INCLUDED IN THE STATISTICS**

1.Swedbank 2.SEB banka 3. Citadele banka 4. Luminor Bank filiāle Latvijā 5. BluOr Bank 6.OP Corporate Bank filiāle Latvijā 7.Signet Bank 8. Reģionālā investīciju banka 9. Industra Bank 10. Magnetiq Bank

- 11. Luminor Līzings SIA
- 12. Luminor Līzings Latvija SIA
- 13. Swedbank Līzings SIA
- 14. SEB līzings SIA un SEB bankas faktoringa dati
- 15. Citadele Leasing SIA
- 16. Citadele Factoring SIA
- 17. Swedbank Atklātais Pensiju Fonds AS
- 18. SEB atklātais pensiju fonds AS
- 19. Luminor Latvijas atklātais pensiju fonds AS
- 20. CBL Atklātais pensiju fonds



**BANK ASSETS** 

# **26,6** billion EUR



2023



### 28,8 billion EUR















### 19,4 EUR

### Avarage purchase value

### **172 EUR**



### Average cash withdrawal



\*Commercial banking sector in Latvia.



### 15,2 billion EUR



**41%** loans to individuals



loans to companies

**NUMBER OF CUSTOMERS\*** 

Π

### 2 088 657



2023

\*One person can have accounts in several banks at the same time.



## 2 097 161

# 







internet bank users







\*- NACE (Red 2) K Finance and insurance activities





\*Weighted average annual return in 10 year period.





\*Weighted average annual return in 10 year period.





# Statistics of the members and associate members of Finance Latvia Association

in 2023 and 2024

www.financelatvia.eu